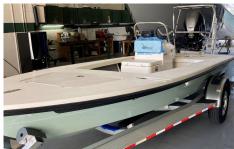

## 2023 MAVERICK 17 HPX-V

<del>\$67,498</del>

## **Specifications**

| Location         | Marco Island Florida |
|------------------|----------------------|
| Condition        | New                  |
| Year             | 2023                 |
| Make             | MAVERICK             |
| Model            | 17 HPX-V             |
| Length           | 16' 9                |
| Engines          | 1                    |
| HP               | 90                   |
| Engine Hours     | 0                    |
| Stock Number     | N55395               |
| Inventory Status | Available            |

Since it's introduction, the 17 HPX-V has been the measuring stick for every technical poling skiff. Deadly quiet, precise on the pole and with an open water running capability that never ceases to amaze, this skiff is the choice of anglers who demand complete performance in the toughest and most technically challenging poling situations. Now with a new deck layout, the 17 HPX-V II has more storage that is even drier and easier to access. Plus, the hull is now lighter and even better balanced to perfectly match everything from a F70 to a F115. The best just got better.