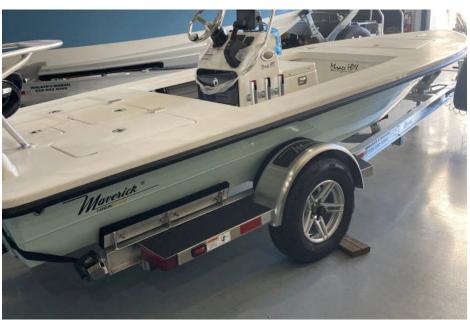

## 2023 MAVERICK 17 HPX-V

<del>\$67,498</del>

## **Specifications**

| Location         | Marco Island Florida |
|------------------|----------------------|
| Condition        | New                  |
| Year             | 2023                 |
| Make             | MAVERICK             |
| Model            | 17 HPX-V             |
| Length           | 16' 9                |
| Engines          | 1                    |
| HP               | 90                   |
| Engine Hours     | 0                    |
| Stock Number     | N55395               |
| Inventory Status | Available            |

Since it's introduction, the 17 HPX-V has been the measuring stick for every technical poling skiff. Deadly quiet, precise on the pole and with an open water running capability that never ceases to amaze, this skiff is the choice of anglers who demand complete performance in the toughest and most technically challenging poling situations. Now with a new deck layout, the 17 HPX-V II has more storage that is even drier and easier to access. Plus, the hull is now lighter and even better balanced to perfectly match everything from a F70 to a F115. The best just got better.