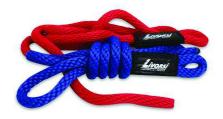

## **Dock & Fender Lines**

### **Features:**

- Made of water resistant polypropylene
- Extremely flexible & resists knotting
- 8 colors to choose from:

| Description                         | Part Number<br>FL127 + color |  |
|-------------------------------------|------------------------------|--|
| Fender Lines 1/2 thick, 7 feet long |                              |  |
|                                     |                              |  |
| Dock Lines                          |                              |  |
| 1/2" thick, 15 feet long            | DL1215 + color               |  |
| 1/2" thick, 20 feet long            | DL1220 + color               |  |
| 5/8" thick, 25 feet long            | DL5825 + color               |  |
| 5/8" thick, 30 feetlong             | DL5830 + color               |  |