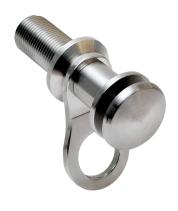

# NEWA QUICK PIN CLEATS

### **Features:**

- Install your fenders in one quick click
- Electropolished for corrosion resistance
- Type 316L stainless steel
- Soft-tip, won't scratch the gel coat
- Tested to 1,500+ lbs pull out force
- Made in the USA

PART NUMBER: #QRFPA