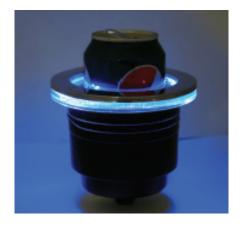

## **Beverage Holders** (LED & Regular Available)

A stainless steel rim tops these beverage holders, making them look great even in the day time. The removable rubber insert keeps your cans, bottles and coozies secure and insulated.

| Description             | Cutout | Overall | Part Number  |
|-------------------------|--------|---------|--------------|
| Stainless Steel Finish  |        |         |              |
| small stainless         | 3 5/8" | 4 1/8"  | SBHS         |
| large stainless         | 3 3/4" | 4 1/2"  | SBHL         |
| Powder Coat Finish      |        |         |              |
| small                   | 3 5/8" | 4 1/8"  | SBHS + color |
| large                   | 3 3/4" | 4 1/2"  | SBHL + color |
| Drain Fittings for      |        |         |              |
| 3/8" straight push on   |        |         | SBHFS3/8     |
| 3/8" 90 degrees push on |        |         | SBHFS903/8   |
| drain cap               |        |         | SBHC         |