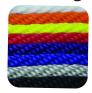

## **Dock & Fender Lines**

### **Features:**

- Made of water resistant polypropylene
- Extremely flexible & resists knotting
- 8 colors to choose from:

| Description                         | Part Number<br>FL127 + color |  |
|-------------------------------------|------------------------------|--|
| Fender Lines 1/2 thick, 7 feet long |                              |  |
|                                     |                              |  |
| Dock Lines                          |                              |  |
| 1/2" thick, 15 feet long            | DL1215 + color               |  |
| 1/2" thick, 20 feet long            | DL1220 + color               |  |
| 5/8" thick, 25 feet long            | DL5825 + color               |  |
| 5/8" thick, 30 feetlong             | DL5830 + color               |  |