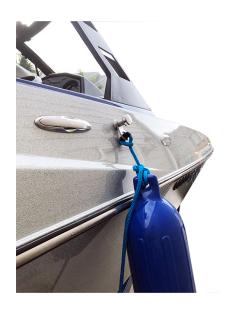

# NEWA QUICK PIN CLEATS

### **Features:**

- Install your fenders in one quick click
- Electropolished for corrosion resistance
- Type 316L stainless steel
- Soft-tip, won't scratch the gel coat
- Tested to 1,500+ lbs pull out force
- Made in the USA

PART NUMBER: #QRFPA