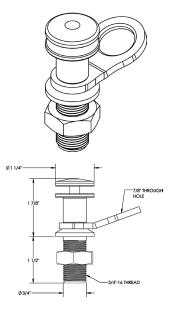

# NEWA QUICK PIN CLEATS

### **Features:**

- Install your fenders in one quick click
- Electropolished for corrosion resistance
- Type 316L stainless steel
- Soft-tip, won't scratch the gel coat
- Tested to 1,500+ lbs pull out force
- Made in the USA

PART NUMBER: #QRFPA