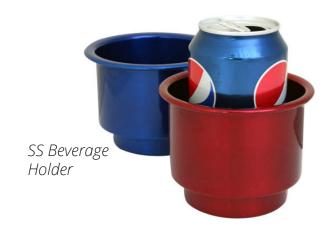

## **Beverage Holders** (LED & Regular Available)

A stainless steel rim tops these beverage holders, making them look great even in the day time. The removable rubber insert keeps your cans, bottles and coozies secure and insulated.

| Description             | Cutout | Overall | Part Number  |
|-------------------------|--------|---------|--------------|
| Stainless Steel Finish  |        |         |              |
| small stainless         | 3 5/8" | 4 1/8"  | SBHS         |
| large stainless         | 3 3/4" | 4 1/2"  | SBHL         |
| Powder Coat Finish      |        |         |              |
| small                   | 3 5/8" | 4 1/8"  | SBHS + color |
| large                   | 3 3/4" | 4 1/2"  | SBHL + color |
| Drain Fittings for      |        |         |              |
| 3/8" straight push on   |        |         | SBHFS3/8     |
| 3/8" 90 degrees push on |        |         | SBHFS903/8   |
| drain cap               |        |         | SBHC         |